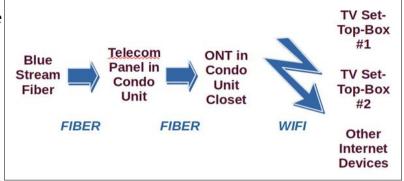

# **How It Works**

With Blue Stream Fiber, everything in the condo is connected via WiFi, including the TV set-top-boxes. No need to confine the location of your TV sets to walls with coaxial cable outlets. The hub of your system is an Optical Network Terminal (ONT) box, which will be placed in a closet or other

inconspicuous location where the fiber cable enters the condo unit. The ONT is connected to "pods" (also called "plumes") that provide the WiFi-6 coverage to connect all your internet devices and the TVs.

The TV, internet, and phone services are transmitted over fiber cables between our PSBC campus and Blue Stream's "head end" on Florida's east

coast. As of 6/1/24, if there is a cut in that fiber cable, a wireless fail-over service will keep PSBC's internet and phones in operation until the fiber cut is repaired. In the future, Blue Stream will install a redundant fiber cable path to further enhance service reliability.