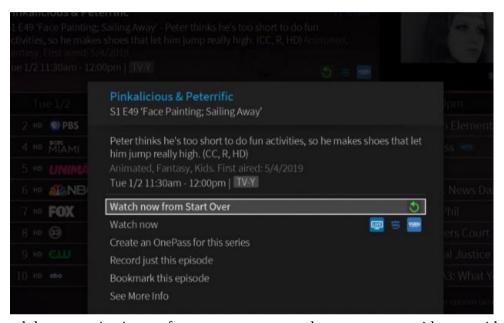

#### TV

- 2 TiVo set-top-boxes with speech-recognition remote controls ("Voice Remote")
- Over 150 channels of HD TV, including a Sports Package and music channels
- Google Assistant to find desired programs or channels
- Digital Video Recorder (DVR) capability in the cloud with multi-channel simultaneous recording and up to 100-hours of cloud storage
- "Watch TV Everywhere" using BSF app to watch BSF TV and DVR recordings on various internet devices such as TiVo Stream 4K, Amazon Fire Stick, Google Chromecast, Android TV, Apple 4k TV, smartphones, and tablets. (Note: BSF app for Roku not available.)